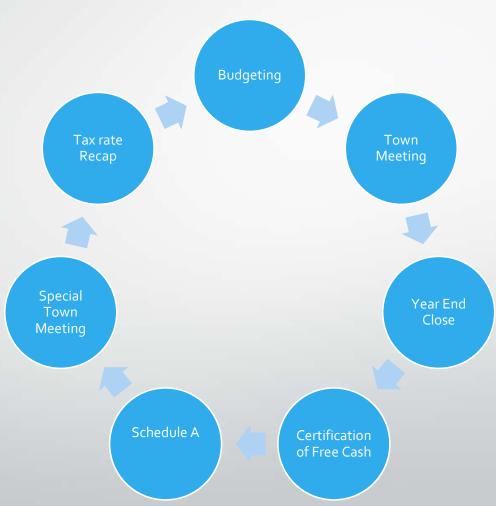

# Municipal Financial Cycle

### Budgeting

- Revenue Estimates
- Operating and Capital Budgets
- Best Practices

#### Town Meeting

- Communication
- Ensure Proper Votes
- Budgetary and Accounting Entries

#### Year End Close

- Review Budgetary performance
- Proper encumbrances and reservations
- Policies for Cash and Receivable Reconciliations
- Relationship between Treasurer and Accountant
- General Fund, Special Revenue, Capital Projects,
   Enterprise Funds, Agency and Trust Funds

#### Certification of Free Cash

- Submit Combined Balance Sheet and all required forms on Gateway
- Communication with your DOR rep
- Follows Year End Close
- Determines how much of your fund balance you can appropriate

#### Schedule A

- Report Revenue and Expenses in all funds
- Links prior year and current year balance sheet
- Completion gives you good "cash basis" financial statements
- Submitted and filled out using Gateway

#### Special Town Meeting (Fall)

- A pro forma Tax Rate Recap should be done first
- Vote any necessary adjustments to budget
- Opportunity to appropriate retained earnings and free cash (To stabilization accounts and other items)

#### Tax Rate Recap

- Setting the tax rate
- Confirm budgets are voted properly
- Assessor in coordination with Accountant,
   Treasurer/Collector, Town Clerk
- Completed and submitted using Gateway